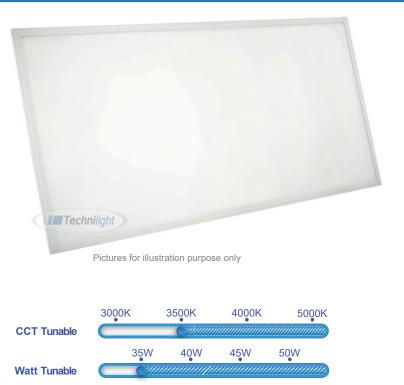

| Photometric Specifications |               |                 |  |
|----------------------------|---------------|-----------------|--|
| CRI                        | 80            |                 |  |
| CCT tunable                | 3000K - 3500K | - 4000K - 5000K |  |
| Beam Angle                 | 120°          |                 |  |
| Light Output ± 3%          | 35W: 4550 lm  | 40W: 5200 lm    |  |
|                            | 45W: 5850 lm  | 50W: 6500 lm    |  |
| Dimmable                   | 0-10 V        |                 |  |