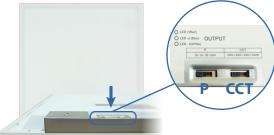

#### **Product Description:**

- Backlight LED panel luminaire.
- Tunable power and CCT with a switch.
- Installation: suspended / suspended ceiling / surface mount with optional mounting frame.
- "IC" type
- 0-10 V variable intensity and compatible with most 0-10 V dimmer models.
- Perfect replacement for the whole set of T8 and T5 fluorescent lighting fixture.
- Uniform brightness, high performance, low energy consumption and low radiant heat.
- Warranty: 5 Years.