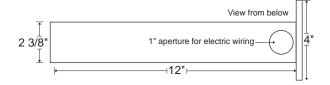

#### **Product Description:**

- 1. Straight aluminum bracket for "Slip Fitter".
- 2. Installation plate with 1" aperture for electric wiring.
- 3. 2 3/8" outside diameter bracket.
- 4. Steel or aluminum.
- 5. Elbow bracket available.
- 6. 90° bracket available.

#### **Size**

info@technilight.ca