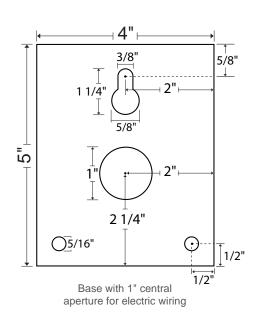

#### **Product Description:**

- 1. Straight aluminum bracket for "Slip Fitter".
- 2. Installation plate with 1" aperture for electric wiring.
- 3. 2 3/8" outside diameter bracket.
- 4. Steel or aluminum.
- 5. Elbow bracket available.
- 6. 90° bracket available.

#### **Size**

info@technilight.ca