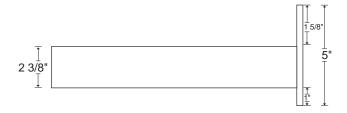

#### **Product Description:**

- 1. Straight aluminum bracket for "Slip Fitter".
- 2. Installation plate with 1" aperture for electric wiring.
- 3. 2 3/8" outside diameter bracket.
- 4. Steel or aluminum.
- 5. Elbow bracket available.
- 6. 90° bracket available.

#### **Size**

info@technilight.ca