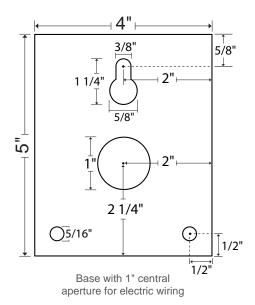

## TLS180MBK

| Luminaire not included                                    |
|-----------------------------------------------------------|
| Pictures for illustration purpose only                    |
| Aperture for electric wiring Aperture for electric wiring |

### **Product Description:**

- 1. Straight steel bracket for "Slip Fitter".
- 2. Installation plate with 1" aperture for electric wiring.
- 3. 2 3/8" outside diameter bracket.
- 4. Steel or aluminum.
- 5. Elbow bracket available.
- 6. 90° bracket available.