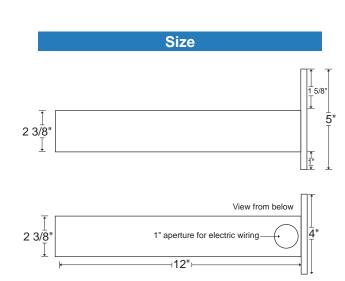

## TLS180MBK

| Luminaire not included                                    |
|-----------------------------------------------------------|
| Pictures for illustration purpose only                    |
| Aperture for electric wiring Aperture for electric wiring |

### **Product Description:**

- 1. Straight steel bracket for "Slip Fitter".
- 2. Installation plate with 1" aperture for electric wiring.
- 3. 2 3/8" outside diameter bracket.
- 4. Steel or aluminum.
- 5. Elbow bracket available.
- 6. 90° bracket available.