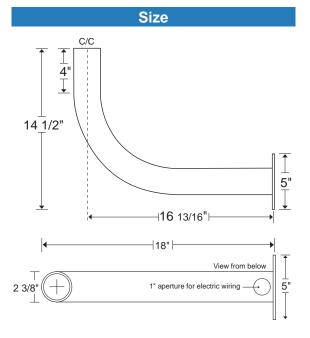

## **Product Description:**

- 1. Steel elbow bracket for "Slip Fitter".
- 2. Installation plate with 1" aperture for electric wiring.
- 3. 2 3/8" outside diameter bracket.
- 4. Galvanized or black.
- 5. Straight bracket available.
- 6. 90° bracket available.