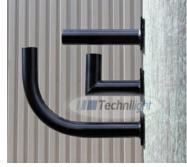

## **Applications:**

Fixing for luminaire on pole, wall or other.

| Similar products | Description                     |
|------------------|---------------------------------|
| TLS180ABK        | Black aluminum straight bracket |
| TLS180MBK        | Black steel straight bracket    |
| TLS90ABK         | Black aluminum 90° bracket      |
| TLS90MBK         | Black steel 90° bracket         |