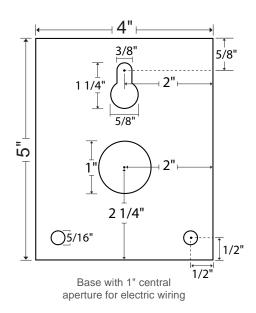

## **Product Description:**

- 1. Steel elbow bracket for "Slip Fitter".
- 2. Installation plate with 1" aperture for electric wiring.
- 3. 2 3/8" outside diameter bracket.
- 4. Galvanized or black.
- 5. Straight bracket available.
- 6. 90° bracket available.