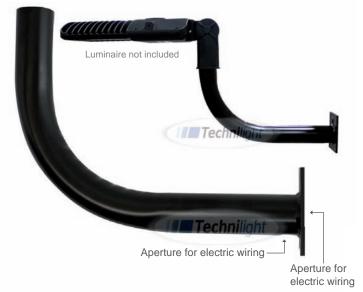

## **Product Description:**

- 1. Steel elbow bracket for "Slip Fitter".
- 2. Installation plate with 1" aperture for electric wiring.
- 3. 2 3/8" outside diameter bracket.
- 4. Galvanized or black.
- 5. Straight bracket available.
- 6. 90° bracket available.

## **Applications:**

Fixing for luminaire on pole, wall or other.

| Similar products | Description                     |
|------------------|---------------------------------|
| TLS180ABK        | Black aluminum straight bracket |
| TLS180MBK        | Black steel straight bracket    |
| TLS90ABK         | Black aluminum 90° bracket      |
| TLS90MBK         | Black steel 90° bracket         |