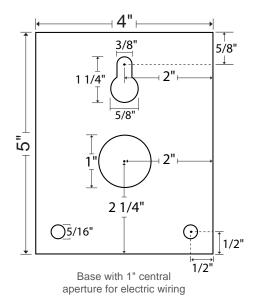

## **Product Description:**

- 1. Steel elbow bracket for "Slip Fitter".
- 2. Installation plate with 1" aperture for electric wiring.
- 3. 2 3/8" outside diameter bracket.
- 4. Galvanized or black.
- 5. Straight bracket available.
- 6. 90° bracket available.