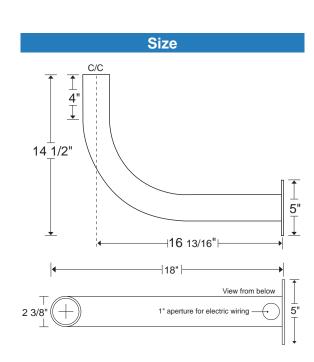

## **Product Description:**

- 1. Steel elbow bracket for "Slip Fitter".
- 2. Installation plate with 1" aperture for electric wiring.
- 3. 2 3/8" outside diameter bracket.
- 4. Galvanized or black.
- 5. Straight bracket available.
- 6. 90° bracket available.