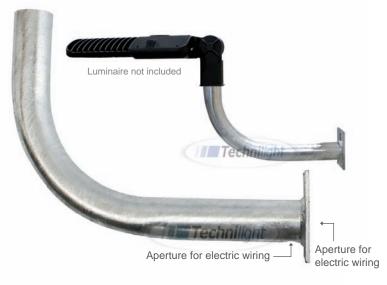

## **Product Description:**

- 1. Steel elbow bracket for "Slip Fitter".
- 2. Installation plate with 1" aperture for electric wiring.
- 3. 2 3/8" outside diameter bracket.
- 4. Galvanized or black.
- 5. Straight bracket available.
- 6. 90° bracket available.

## **Applications:**

Fixing for luminaire on pole, wall or other.

| Similar products | Description                     |
|------------------|---------------------------------|
| TLS180ABK        | Black aluminum straight bracket |
| TLS180MBK        | Black steel straight bracket    |
| TLS90ABK         | Black aluminum 90° bracket      |
| TLS90MBK         | Black steel 90° bracket         |