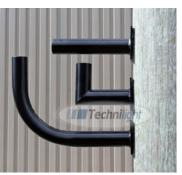

## **Applications:**

Fixing for luminaire on pole, wall or other.

| Similar products | Description                     |
|------------------|---------------------------------|
| TLS180ABK        | Black aluminum straight bracket |
| TLS180MBK        | Black steel straight bracket    |
| TLS90ABK         | Black aluminum 90° bracket      |
| TLS90MBK         | Black steel 90° bracket         |