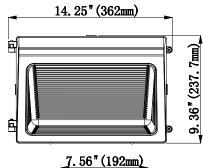

| Mechanical Specifications |                          |
|---------------------------|--------------------------|
| IP Rating                 | IP65                     |
| Material                  | Die cast aluminium       |
| Lens                      | Glass                    |
| Net Weight                | 3.9 kg                   |
| Product size (mm)         | ± 362 x 238 x 192 mm     |
| Product size (inch)       | ± 14.25 x 9.36 x 7.56 in |
| Operating Humidity        | 10% - 90%                |
| Operating Temperature     | -30°C ~ 45°C             |
| Lifespan (L70)            | 60 000 hours             |