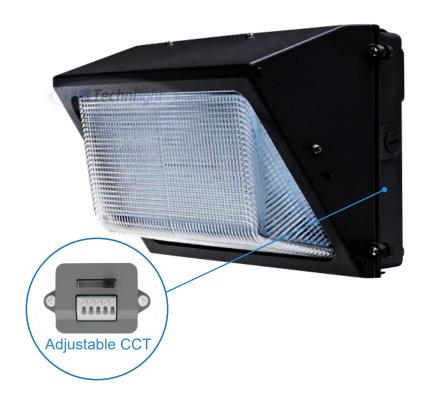

## **Product Description:**

- Large supply voltage range 120-347V.
- 3000K / 4000K / 5000K adjustable CCT.
- Die cast aluminum housing provides solid mounting to wall.
- Optional photocell.
- Save on electricity consumption compared to fluorescent lighting fixture.
- Color: black.
- · Warranty: 5 Years.
- It could be fit with sensor.