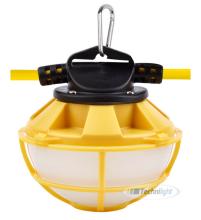

| Mechanical Specifications |                   |
|---------------------------|-------------------|
| IP Rating                 | IP65              |
| Material                  | PC                |
| Lens                      | Frosted           |
| Net Weight                | 3.5 kg            |
| Product size (mm)         | ± Ø105 x 105 mm   |
| Product size (inch)       | ± Ø4.13 x 4.13 in |
| Operating Humidity        | 10% - 90%         |
| Operating Temperature     | -35°C ~ 55°C      |
| Lifespan (L70)            | 50 000 hours      |

## **Product Description:**

- 18 AWG power wire, one series connection can do 600 W.
- 10 lamps. Wire lenght: 100 ft (30 m). 10 ft (3m) space between each lamp.
- Each lamp is fitted with a hook for easy installation.
- Long lifespan up to 50 000 hours.
- Replacement for traditional temporary lamp.