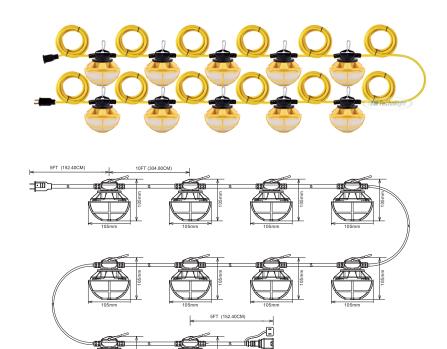

## **Product Description:**

- 18 AWG power wire, one series connection can do 600 W.
- 10 lamps. Wire lenght: 100 ft (30 m). 10 ft (3m) space between each lamp.
- Each lamp is fitted with a hook for easy installation.
- Long lifespan up to 50 000 hours.
- Replacement for traditional temporary lamp.